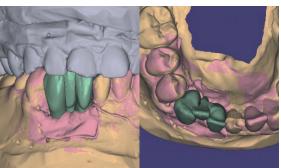

#### Fabrication of the restoration

Fabrication of the 3-unit bridge from NexxZr T Multi A2.

Restoration ready for staining and glazing.

Stained and glazed with IPS Ivocolor (Co. Ivoclar).

Harmonious shape of the restoration.

Finished restoration on the model.