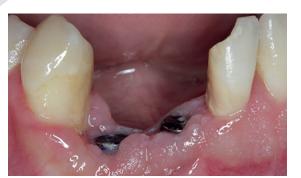

# Sagemax experience

Initial situation

One week after dental trauma of teeth 41 - 43.

Placement of two implants.

Three months after the trauma.

PMMA try-in and temporary restoration.