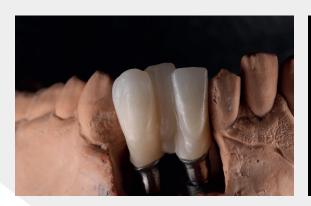

#### Final result

Before.

After.

The restoration blends in harmoniously with the surrounding oral situation.