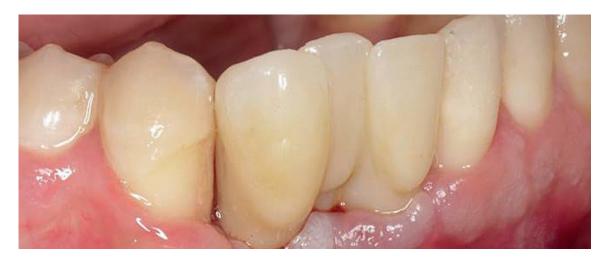

#### Final result

Before.

After.

The restoration blends in harmoniously with the surrounding oral situation.