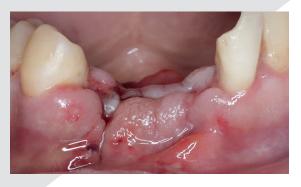

# Sagemax experience

Initial situation

One week after dental trauma of teeth 41 - 43.

Placement of two implants.

Three months after the trauma.

PMMA try-in and temporary restoration.