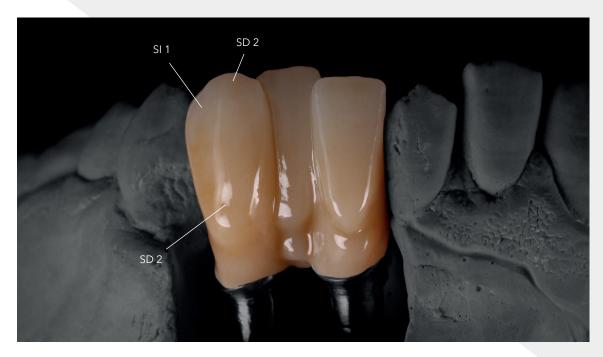

#### Fabrication of the restoration

Fabrication of the 3-unit bridge from NexxZr T Multi A2.

Restoration ready for staining and glazing.

Stained and glazed with IPS Ivocolor (Co. Ivoclar).

Harmonious shape of the restoration.

Finished restoration on the model.

#### Finished NexxZr T Multi restoration