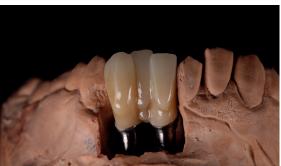

#### Fabrication of the restoration

Fabrication of the 3-unit bridge from NexxZr T Multi A2.

Restoration ready for staining and glazing.

Stained and glazed with IPS Ivocolor (Co. Ivoclar).

Harmonious shape of the restoration.

#### Finished NexxZr T Multi restoration