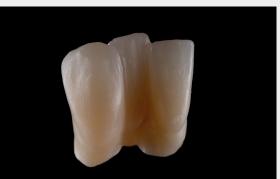

Х

## sagemax®

Sagemax experience

NexxZr T Multi monolithic by Dr. Mina Magdy NexxZr T Multi monolithic by Dr. Mina Magdy

# Sagemax experience

Initial situation



One week after dental trauma of teeth 41 - 43.



Placement of two implants.



Three months after the trauma.



PMMA try-in and temporary restoration.

#### Design of the restoration



Scanned models and abutments.



Monolithic design of the 3-unit bridge.

#### Fabrication of the restoration





Fabrication of the 3-unit bridge from NexxZr T Multi A2.

Restoration ready for staining and glazing.



Stained and glazed with IPS Ivocolor (Co. Ivoclar).



Harmonious shape of the restoration.



Finished restoration on the model.

#### Finished NexxZr T Multi restoration

#### Final result



Before.

After.



The restoration blends in harmoniously with the surrounding oral situation.



### Dental designers

**Dr. Mina Magdy** Dentist, Egypt

Technical Lab Magdy Selim drminamagdyselim



**Dr. Fady Sameh** Dentist, Egypt

**Contact us** info@sagemax.com

sagemax.com



Follow us