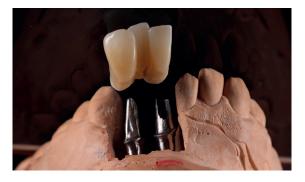

#### Design of the restoration

Scanned models and abutments.

Monolithic design of the 3-unit bridge.