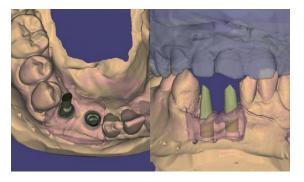

#### Design of the restoration

Scanned models and abutments.

Monolithic design of the 3-unit bridge.